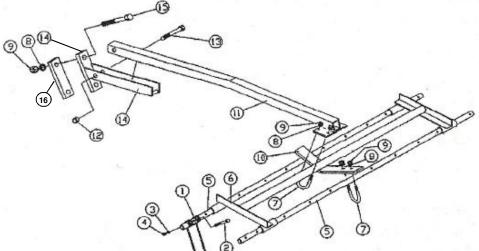

NOTE: The aggressiveness of the harrow action can be adjusted by loosening the U-bolts on the Adjustment Tie Bar and rotating the Tine Bars. Retighten the U-bolts after adjustment.

| Schlueter Harrow Parts List |          |                          |      |           |                                |
|-----------------------------|----------|--------------------------|------|-----------|--------------------------------|
| Item                        | Part No. | Description              | Item | Part No.  | Description                    |
| 1                           | H712     | Spring Tine              | 9    |           | Hex nut, 1/2"                  |
| 2                           |          | Hex Capscrew, 5/16" x 2" | 10   | H10022-00 | Adjustment Tie Bar             |
| 3                           |          | Lockwasher, 5/16"        | 11   | H10027-00 | Pull Bar                       |
| 4                           |          | Hex Nut, 5/16"           | 12   |           | Nylon Locknut, 3/8"            |
| 5                           |          | Tine Bar                 | 13   |           | Hex Capscrew, 3/8" x 2 3/4"    |
| 6                           |          | Cross Bar                | 14   | H10028-00 | Attaching bracket, JD455 Drill |
| 7                           | H715     | U-Bolt, 1/2"             | 15   |           | Hex Capscrew, 1/2" x 8"        |
| 8                           |          | Lockwasher, 1/2"         | 16   | H10028-01 | Plate                          |

<sup>\*</sup> See your dealer for length of Tine Bars and Cross Bars required for your individual drill models.