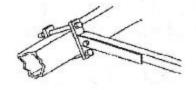

## SCHLUETER HARROW INSTALLATION INSTRUCTIONS FOR JOHN DEERE 455 DRILLS

- Mount the attaching brackets and pull bars on the back side of the frame pivot tube so the pull bars will pivot up in the bracket but cannot pivot down. Clamp the bracket in place loosely using the bolts supplied. Do not tighten the bolts yet.
- 2. Install the pull bar ends to the harrow section using the U-bolts supplied. The bars should be located near the end of the mounting tube as shown here. Relocate the brackets on the pivot tube if needed to allow this positioning on the harrow section.
- Align the pull bars and position the harrow sections so they do not contact the other harrow sections during operation. Tighten all bolts and raise the drill to check the clearance between the gangs.
   Reposition components if needed.