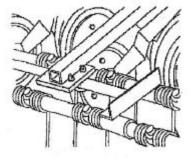

## SCHLUETER HARROW INSTALLATION INSTRUCTIONS FOR JOHN DEERE 455 DRILLS

- Mount the attaching brackets and pull bars on the back side of the frame pivot tube so the pull bars will pivot up in the bracket but cannot pivot down. Clamp the bracket in place loosely using the bolts supplied. Do not tighten the bolts yet.
- 2. Install the pull bar ends to the harrow section using the U-bolts supplied. The bars should be located near the end of the mounting tube as shown here. Relocate the brackets on the pivot tube if needed to allow this positioning on the harrow section.
- Align the pull bars and position the harrow sections so they do not contact the other harrow sections during operation. Tighten all bolts and raise the drill to check the clearance between the gangs.
   Reposition components if needed.

NOTE: The aggressiveness of the harrow action can be adjusted by loosening the U-bolts on the Adjustment Tie Bar and rotating the Tine Bars. Retighten the U-bolts after adjustment.

| Schlueter Harrow Parts List |          |                          |      |           |                                |
|-----------------------------|----------|--------------------------|------|-----------|--------------------------------|
| Item                        | Part No. | Description              | Item | Part No.  | Description                    |
| 1                           | H712     | Spring Tine              | 9    |           | Hex nut, 1/2"                  |
| 2                           |          | Hex Capscrew, 5/16" x 2" | 10   | H10022-00 | Adjustment Tie Bar             |
| 3                           |          | Lockwasher, 5/16"        | 11   | H10027-00 | Pull Bar                       |
| 4                           |          | Hex Nut, 5/16"           | 12   |           | Nylon Locknut, 3/8"            |
| 5                           |          | Tine Bar                 | 13   |           | Hex Capscrew, 3/8" x 2 3/4"    |
| 6                           |          | Cross Bar                | 14   | H10028-00 | Attaching bracket, JD455 Drill |
| 7                           | H715     | U-Bolt, 1/2"             | 15   |           | Hex Capscrew, 1/2" x 8"        |
| 8                           |          | Lockwasher, 1/2"         | 16   | H10028-01 | Plate                          |