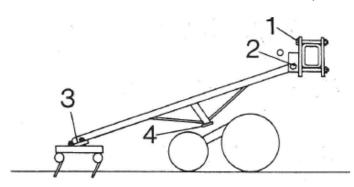

## SCHLUETER HARROW INSTALLATION INSTRUCTIONS

FOR JOHN DEERE 750, 1560 & 1590 SERIES NO-TILL DRILLS

- Mount attaching brackets on the upper frame tube directly in front of the outer gangs and the second gang from the center on each side. Do not tighten bolts yet.
- 2. Connect the pull bars to the brackets so the bars are under the metering rod.
- Connect the pull bars to the harrow as shown.
  Single spring end may go to the inside or outside of drill as needed depending on row spacing. Do not tighten bolts yet.
- 4. Position the brackets so the pull bar contacts the closing wheel arm as the drill is raised. Position the harrow and make sure all pull bars are aligned. Now tighten all bolts.