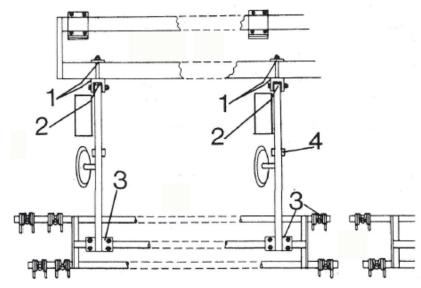

## SCHLUETER HARROW INSTALLATION INSTRUCTIONS

FOR JOHN DEERE 750, 1560 & 1590 SERIES NO-TILL DRILLS

- Mount attaching brackets on the upper frame tube directly in front of the outer gangs and the second gang from the center on each side. Do not tighten bolts yet.
- 2. Connect the pull bars to the brackets so the bars are under the metering rod.
- Connect the pull bars to the harrow as shown.
  Single spring end may go to the inside or outside of drill as needed depending on row spacing. Do not tighten bolts yet.
- 4. Position the brackets so the pull bar contacts the closing wheel arm as the drill is raised. Position the harrow and make sure all pull bars are aligned. Now tighten all bolts.