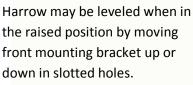

## SCHLUETER HARROW INSTALLATION INSTRUCTIONS

FOR JOHN DEERE 750, 1560 & 1590 SERIES NO-TILL DRILLS

- Mount attaching brackets on the upper frame tube directly in front of the outer gangs and the second gang from the center on each side. Do not tighten bolts yet.
- 2. Connect the pull bars to the brackets so the bars are under the metering rod.
- Connect the pull bars to the harrow as shown.
  Single spring end may go to the inside or outside of drill as needed depending on row spacing. Do not tighten bolts yet.
- 4. Position the brackets so the pull bar contacts the closing wheel arm as the drill is raised. Position the harrow and make sure all pull bars are aligned. Now tighten all bolts.