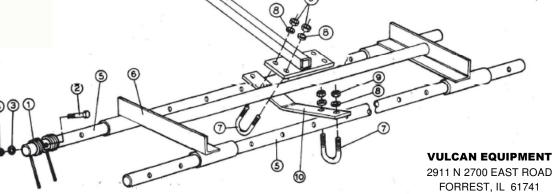

| Schlueter Harrow Parts List |           |                                |
|-----------------------------|-----------|--------------------------------|
| Item                        | Part No.  | Description                    |
| 1                           | H712      | Spring Tine                    |
| 2                           |           | Hex Capscrew, 5/16" x 2"       |
| 3                           |           | Lockwasher, 5/16"              |
| 4                           |           | Hex Nut, 5/16"                 |
| 5                           | H10050-01 | Tine Bar, 93"                  |
|                             | H10053-01 | Tine Bar, 117"                 |
| 6                           | H10046-00 | Cross Bar, 73"                 |
|                             | H10045-00 | Cross Bar, 81"                 |
| 7                           | H715      | U-Bolt, 1/2"                   |
| 8                           |           | Lockwasher, 1/2"               |
| 9                           |           | Hex Nut, 1/2"                  |
| 10                          | H10022-00 | Adjustment Tie Bar             |
| 11                          | H10023-00 | Pull Bar                       |
| 12                          |           | Nylon Locknut, 3/8"            |
| 13                          |           | Hex Capscrew, 3/8" x 2 3/4"    |
| 14                          | H10031-00 | Attaching Bracket JD 750 Drill |
| 15                          |           | Hex Capscrew, 1/2" x 6"        |
| 16                          | H10031-01 | Plate                          |